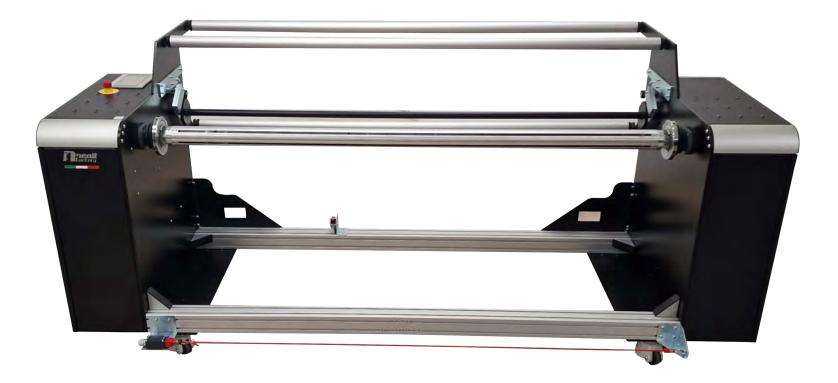

## Unwinder/Fewinder

INDUSTRIAL UNWINDER / REWINDER CUSTOMIZABLE UP TO 5,20 MT MAX SPEED 30 MT / MIN

Completely customizable autonomous system able to manage rolls up to 5,20 mt. Designed for machines of current and future generation. It can be used on the front or back of cutting, printing or combined systems; max flexibility in the productive configuration; with a single product you have a rewinder or an unwinder according to the dynamic needs of production. A system detecting the tensioner position through optional sensors can control the clockwise and counter clockwise rewinding of the roll installed.

## **MAIN FEATURES**

- length on demand
- width on demand
- height on demand
- automatic speed management through analogic dandy roll
- · expanding pneumatic roll holder shaft
- max capacity on demand
- unwinder/rewinder
- easy rolls loading with a forklift
- roll diameter reading laser sensor
- rotation direction selector
- 4 safety sensors on the machine
- motorized with a brushless motor