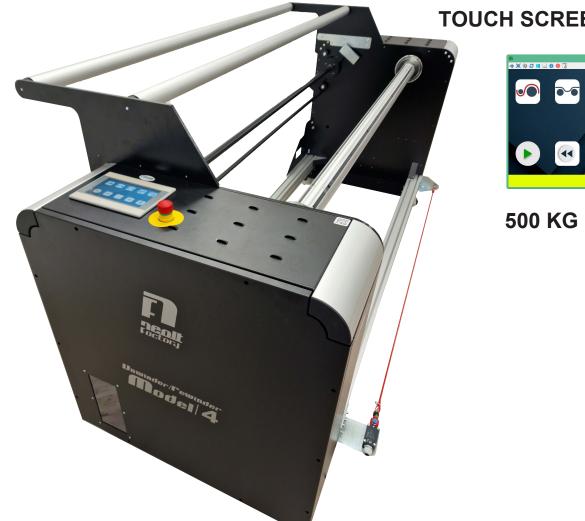

## **TOUCH SCREEN CONTROL**

**500 KG ROLLS** 

Neolt Factory srl Via Italia, 6 - 24030 Valbrembo (BG) - T. +39 035.46.88.11 www.neoltfactory.com